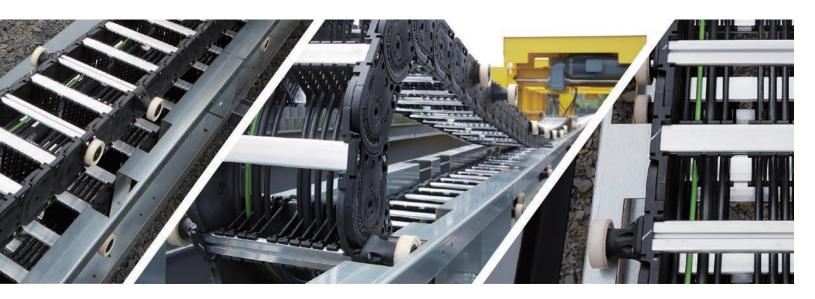

# Hose and Cable Carrier Systems

### INNOVATIVE SOLUTIONS FOR THE CRANE INDUSTRY

Proven systems – tested under real conditions

### Testing facility for all cable carrier types

- Capable of testing two independent cable carrier systems
- Can test both gliding and rolling systems
- Can test travel lengths over 100 meters
- High speed (5m/s) testing

### Features of Roller Supported Chain (RSC)

- 100% rolling cable carrier
- Suitable for any travel length
- Rollers decrease push/pull forces 90% on travel lengths of 50m and more compared to gliding arrangements
- Rollers do not contact each other
- Long service life, low maintenance
- High travel speed and acceleration
- Uses standard Tsubaki Kabelschlepp cable carriers
- System prevents cable carrier floating
- Rails customized to fit your connection points