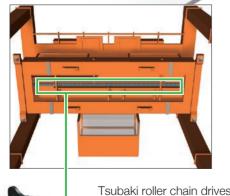

## **Drive Chains**

Tsubaki drive chains, including roller chains, heavy duty Super Chains, and leaf chains, can be found in port facilities around the world because they offer the best in chain performance. Port operators use Tsubaki drive chains because their excellent durability reduces replacement frequency from problems with breakage and wear.