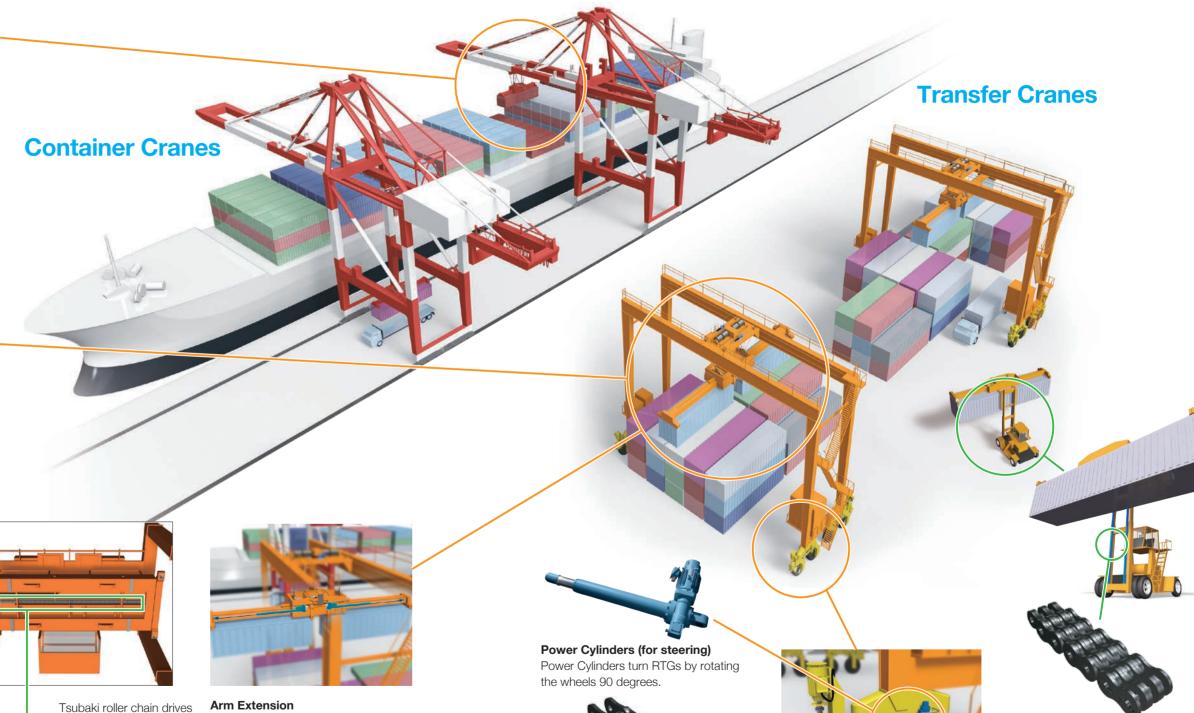

## Innovative Solutions for the Port and Crane Industry

Time is money in the port industry, and every delay means less profit.

High quality, high precision power transmission and conveyor components are a key part of your operations. With nearly a century of successful manufacturing

know-how and technical expertise, Tsubaki can provide the best solution to keep port operations running reliably and total cost of ownership down. Put the Tsubaki Advantage to work for you.

# Power Cylinders & Cam Clutches

Tsubaki Power Cylinders are all-electric linear actuators that can be run with simple wiring – there is no need to run expensive hydraulic lines to power them. The benefits of no oil leaks, lower energy costs, and clean operations are driving more port users from fluid power to Tsubaki Power Cylinders worldwide.

#### **Container Tilting**

Adjusts container tilting (skew, trim, and list) by moving the hoisting rope.

#### **Anti-sway Mechanism (Cam Clutches)**

Tsubaki Cam Clutches are used widely in RTG cranes in the container anti-sway mechanism. Tsubaki offers special models for precise engagement and long life, thereby increasing available operating time and reducing down time.

Adjusts the length of the arm to match the size of the container (such as for double containers).

## **Drive Chains**

Tsubaki drive chains, including roller chains, heavy duty Super Chains, and leaf chains, can be found in port facilities around the world because they offer the best in chain performance. Port operators use Tsubaki drive chains because their excellent durability reduces replacement frequency from problems with breakage and wear.

Super Chains drive the rubber tires.