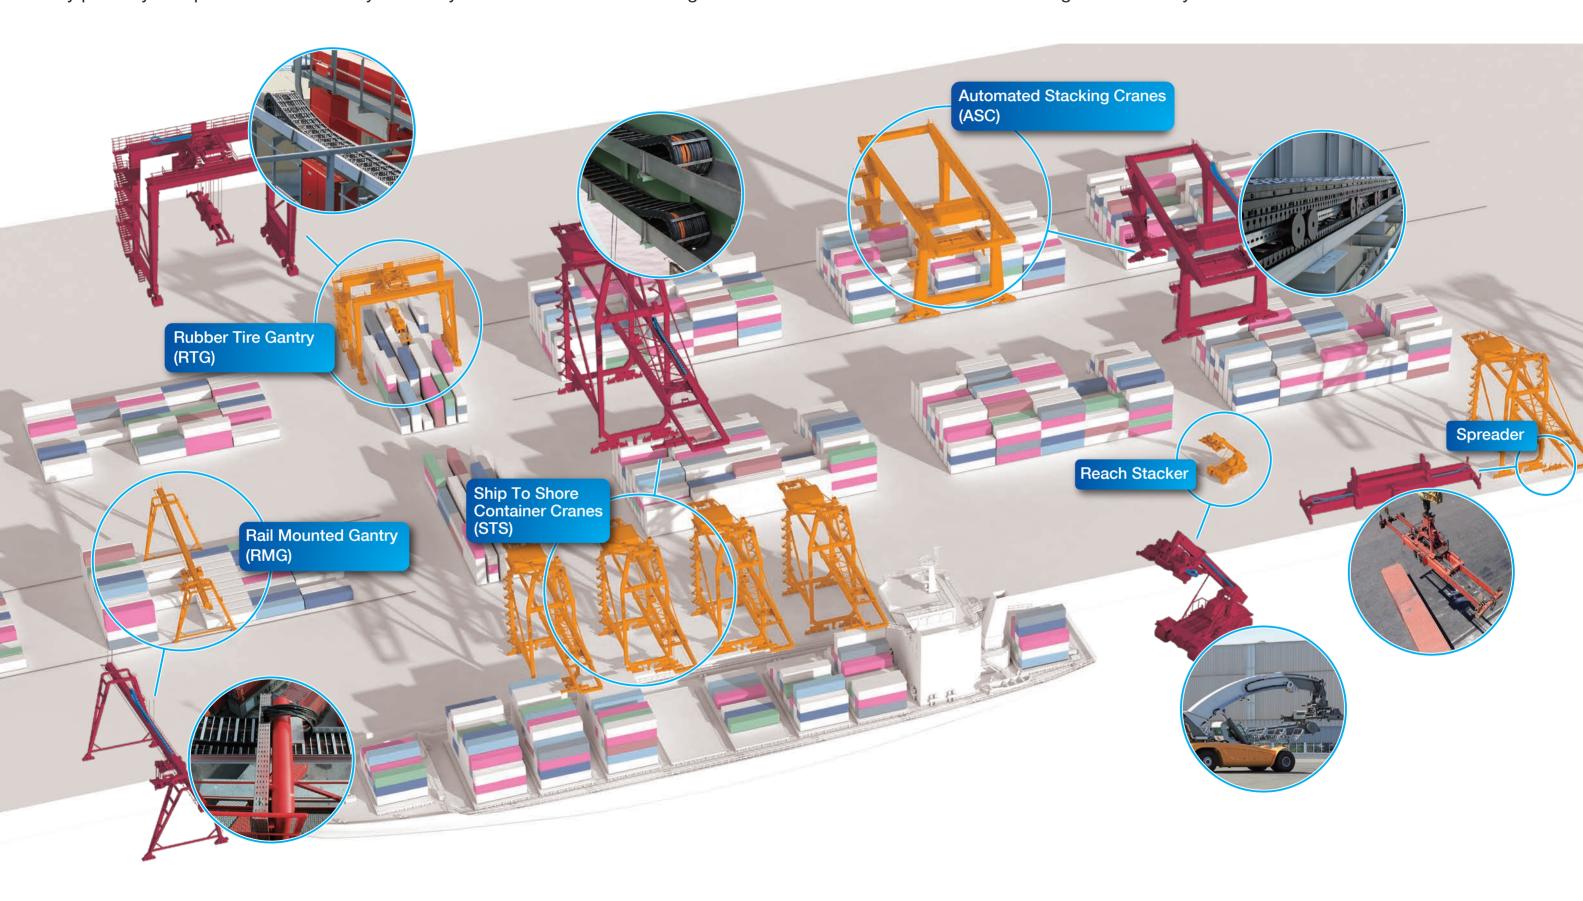

## Innovative Solutions for the Port and Crane Industry

Time is money in the port industry, and every delay means less profit.

High quality, high precision power transmission and conveyor components are a key part of your operations. With nearly a century of successful manufacturing

know-how and technical expertise, Tsubaki can provide the best solution to keep port operations running reliably and total cost of ownership down. Put the Tsubaki Advantage to work for you.

## **Drive Chains**

Tsubaki drive chains, including roller chains, heavy duty Super Chains, and leaf chains, can be found in port facilities around the world because they offer the best in chain performance. Port operators use Tsubaki drive chains because their excellent durability reduces replacement frequency from problems with breakage and wear.

Super Chains drive the rubber tires.