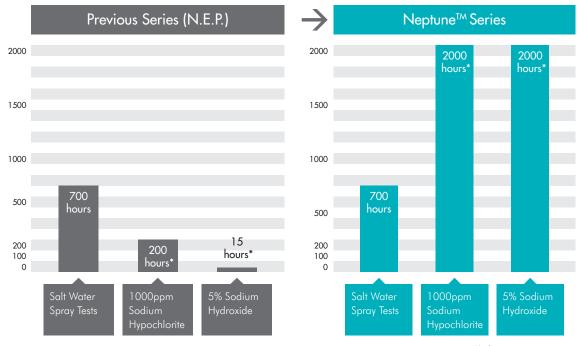

<sup>\*</sup>In-house test comparison

Sodium hypochlorite and sodium hydroxide are used in the food industry to clean and disinfect. Both are alkaline aqueous solutions.