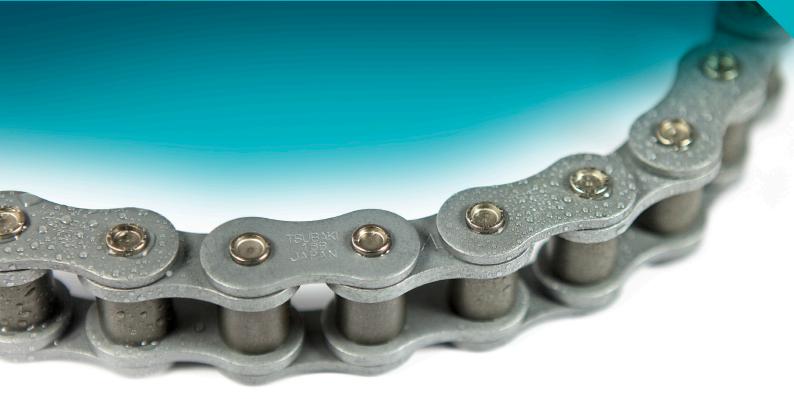

# TSUBAKI NEPTUNE<sup>TM</sup> RS ROLLER CHAIN

SURFACE TREATED ANTI CORROSION CHAIN

## ANTI CORROSION NEPTUNE<sup>™</sup> CHAIN TOUGH AGAINST WATER & ALKALIS

#### New Surface Treatment Structure

The Neptune<sup>™</sup> surface treatment combines Tsubaki's uniquely developed special coating and special resin coating for superb corrosion (rust) and chemical resistance.